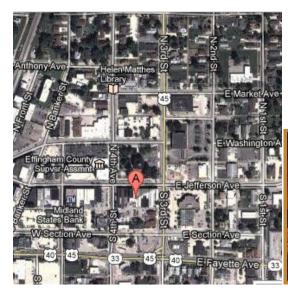

<u>PUBLIC NOTICE:</u> The Monthly Business Meeting of the South Central Illinois Regional Planning & Development Commission will be held at 7:00 pm, on Tuesday, April 25, 2017 at Joe's Pizza & Pasta, Effingham, Illinois

## Joe's Pizza & Pasta located at:

115 E. Jefferson Ave., Effingham, IL 217-342-9394 (Joe's) 618-322-9530 (Jeanne)

Room by bar in the back.